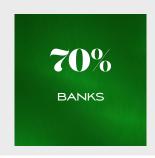

# Bankes Bankes





2024 MEDIA KIT



# Coverage AREA

Great Lakes Banker Magazine is delivered every month to over 1,800 bank presidents across the ninestate Great Lakes region. That's the kind of readership loyalty that results from 35 years of continuous publication and our rock-solid commitment to the community banking industry.

Great Lakes Banker is the most widely-read and well-trusted banking-industry news publication in the region. Advertise with us and experience the visibility that comes with being on our pages.



#### **Print** AUDIENCE









# **Digital** AUDIENCE









# 2024 Marks Our 35th Year of Continuous Publication.

And during those 35 years over 400 monthly issues of the most widely-read and well-trusted banking periodical in the region have made it into decision-makers' desks.

# Advertising Insertion rates

|               | NUMBER OF INSERTIC               | 2                | 4                | 6                              | 8                       | 12               |                  |
|---------------|----------------------------------|------------------|------------------|--------------------------------|-------------------------|------------------|------------------|
|               |                                  |                  |                  |                                |